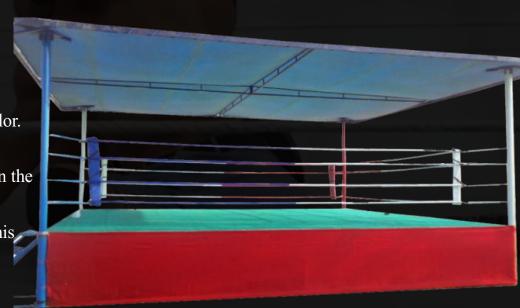

## **GABE-0015 Boxing Ring with Canopy**

- Total area: 24 ft x 24ft from corner poles.
- Playing area: 20ft x 20ft from rope to rope.
- Height of ring is 1 mtr from ground level.
- Four ropes 3.5" thick covered with synthetic cover in white, blue and red color.
- Corner poles made of 4" pipe in white, blue and red color.
- Laminated waterproof wooden planks of 8' x 3' x 1.25" thickness are used on the top of six tables. These planks make level of the floor equal & nice.
- Total Wooden floor is covered with 3/4". Expanded polythene foam. Then this foam is covered with Waterproof canvas cover.
- Four protection corner padding are used to cover corner poles.
- All four corner poles are attached with cross link tensioned wires with coup line tightener with each other diagonally.
- Funnel, Tube, three stairs, basket etc. are provided with ring