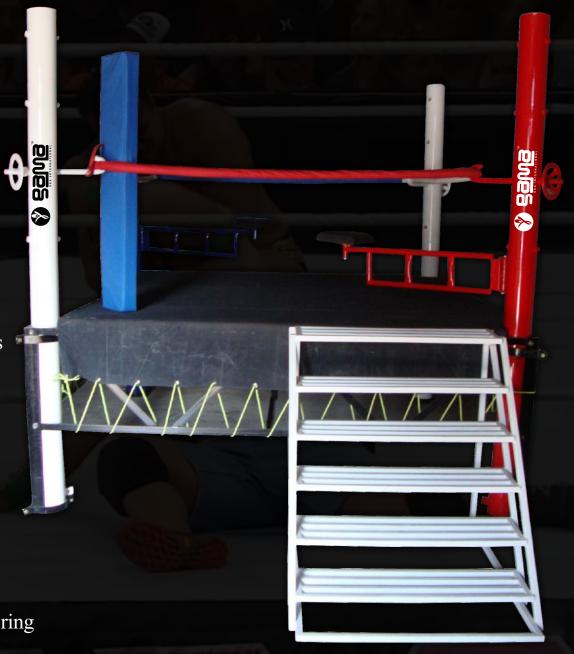

## **GABE-0013 Podium Boxing Ring**

#### **Features:**

- Total area: 24 ft x 24ft from corner poles.
- Playing area: 20ft x 20ft from rope to rope.
- Height of ring is 1 mtr from ground level.
- Four ropes 3.5" thick covered with synthetic cover in white, blue and red colour.
- Corner poles made of 4" pipe in white, blue and red colour.
- Laminated waterproof wooden planks of 8' x 3' x 1.25" thickness are used on the top of six tables. These planks make level of the floor equal & nice.
- Total Wooden floor is covered with 3/4". Expanded polythene foam. Then this foam is covered with waterproof canvas cover.
- Four protection corner padding are used to cover corner poles.
- All four corner poles are attached with cross link tensioned wires with coup line tightener with each other diagonally.
- Funnel, Tube, three stairs, basket etc. are provided with ring