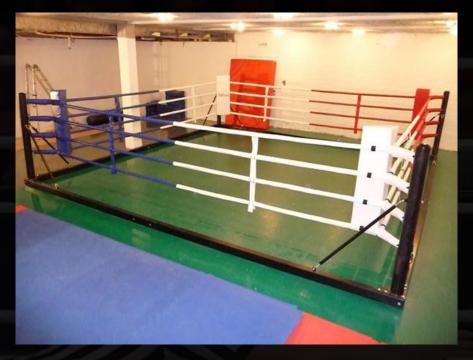

### **GABE-0014 Floor Boxing Ring**

- Size of the ring is 6 x 6 mtr.
- Floor pipe/tubing consists of 2" square tubing with side support.
- Rope shall be 25 mm.
- Corner pipes are made of round pipe of dia 59 mm.
- Padding shall be 4" bend type.
- Floor boxing ring includes 4 Ropes on four sides, 4 padding, 4 corner poles, sixteen hooks/tighteners, spacers and two seats.